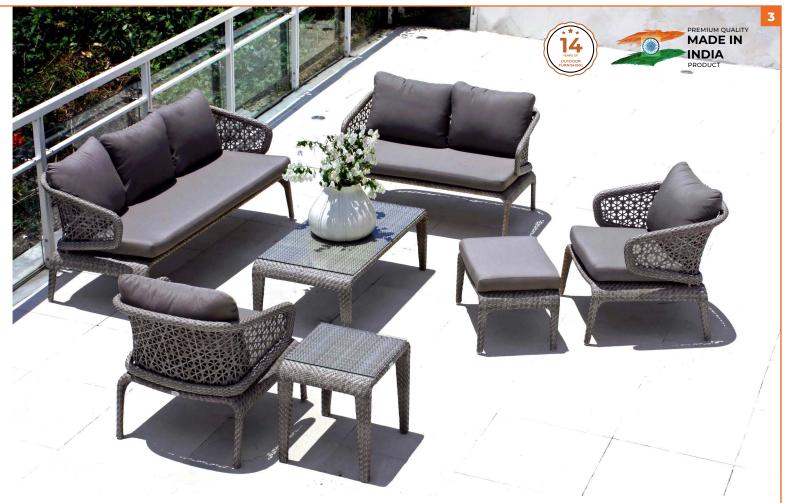

## Outdoor Seating & Sofa

Ellements' outdoor seating and sofas offer a luxurious upgrade to your outdoor spaces, creating versatile seating areas in gardens, terraces, by the poolside and beneath pergolas. Crafted with high-quality materials, our outdoor seating extends your indoor comfort to the outdoors. Explore our premium wicker seating range, featuring a variety of designs, styles, and setups. Mix and match single-seaters, two-seaters, three-seaters, modular sets or combine different designs to complement eclectic, modern, or traditional themes. Our seating and sofas offer extensive flexibility, allowing you to select pieces that match your style and space requirements, creating a cohesive and inviting outdoor seating area.