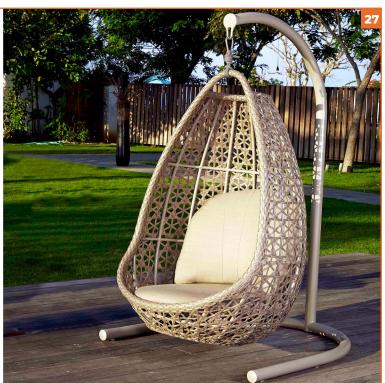

# Outdoor Cabanas & Swings

Escape the every day with Ellements' cabanas and swings, offering a gateway to outdoor serenity. Whether you are seeking a backyard retreat or a tropical getaway, our products blend comfort & elegance, creating idyllic outdoor havens. Crafted for durability and aesthetics, our cabanas provide shade and seclusion, while our swings offer blissful relaxation, creating the perfect outdoor sanctuary. With customization options available, personalize your outdoor sanctuary to reflect your unique style and surroundings.