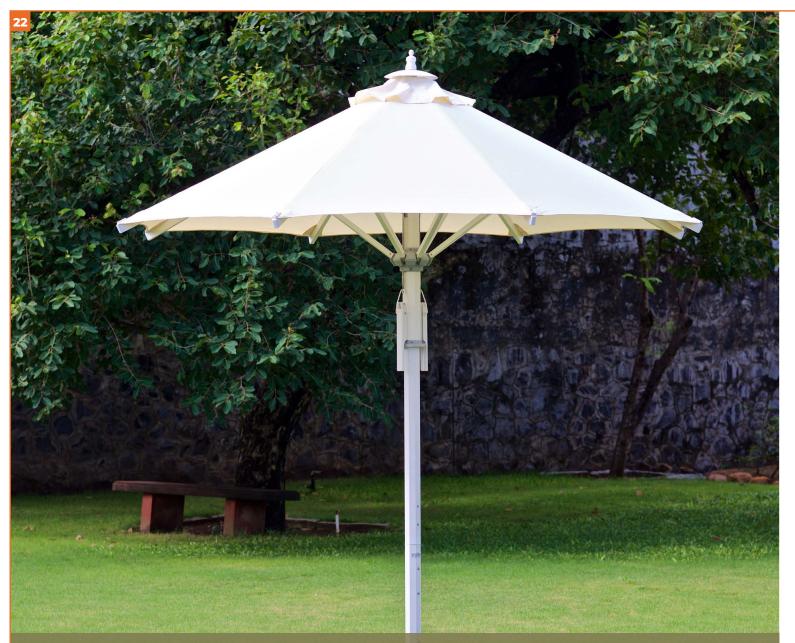

# Outdoor Garden & Pool Umbrellas

Manufactured from the highest-grade materials, Ellements' poolside and garden umbrellas are built for high durability in hot and high wind conditions. Our umbrellas come with high tensile aluminum structural frames combined with stainless steel tensioners and HDPE components making them sturdy and easy to set-up. Adorned in tear and fade-resistant fabric to tackle gusty wind these umbrellas add grandeur to gardens & all outdoor spaces.