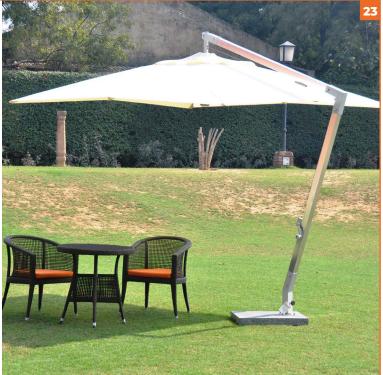

# Outdoor Garden & Pool Umbrellas

Manufactured from the highest-grade materials, Ellements' poolside and garden umbrellas are built for high durability in hot and high wind conditions. Our umbrellas come with high tensile aluminum structural frames combined with stainless steel tensioners and HDPE components making them sturdy and easy to set-up. Adorned in tear and fade-resistant fabric to tackle gusty wind these umbrellas add grandeur to gardens & all outdoor spaces.