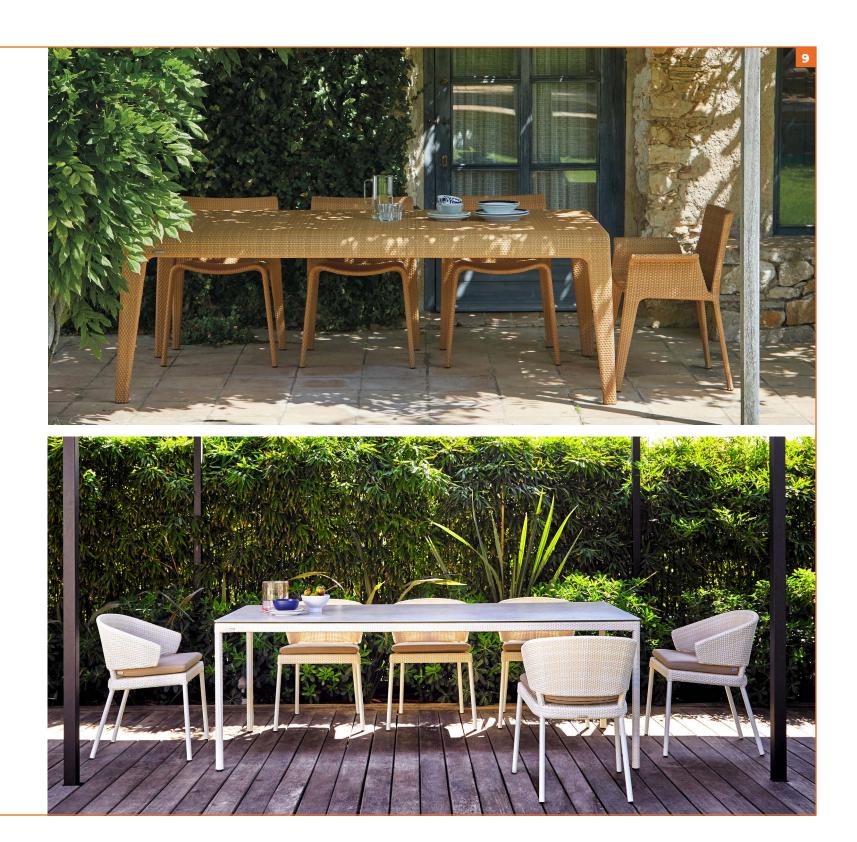

#### Disclaimer:

- 1. Colours represented in the catalogue may differ due to printing medium.
- 2. For a comprehensive overview of our upholstery range, please contact our sales team.

Indulge in the ultimate outdoor dining experience with Ellements' luxurious dining sets. Crafted with sophistication and style, our sets are designed to create memorable outdoor dining moments. Whether you're hosting a dinner party or enjoying a quiet meal alfresco, our premium tables & chairs provide the perfect setting. Available in configurations of four, six, or eight seats, our dining sets offer versatility and elegance. Choose from square, round, or rectangular tables to suit your space, and enjoy the convenience of stackable chairs for easy storage. Elevate your outdoor dining experience with Ellements.