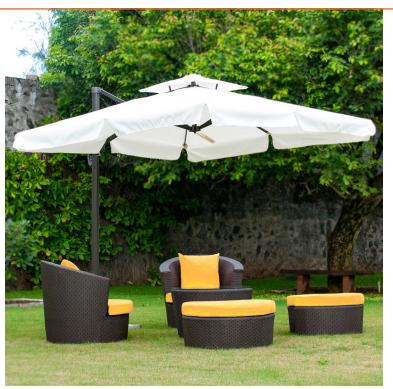

# Outdoor Garden & Pool Umbrellas

Manufactured from the highest-grade materials, Ellements' poolside and garden umbrellas are built for high durability in hot and high wind conditions. Our umbrellas come with high tensile aluminum structural frames combined with stainless steel tensioners and HDPE components making them sturdy and easy to set-up. Adorned in tear and fade-resistant fabric to tackle gusty wind these umbrellas add grandeur to gardens & all outdoor spaces.