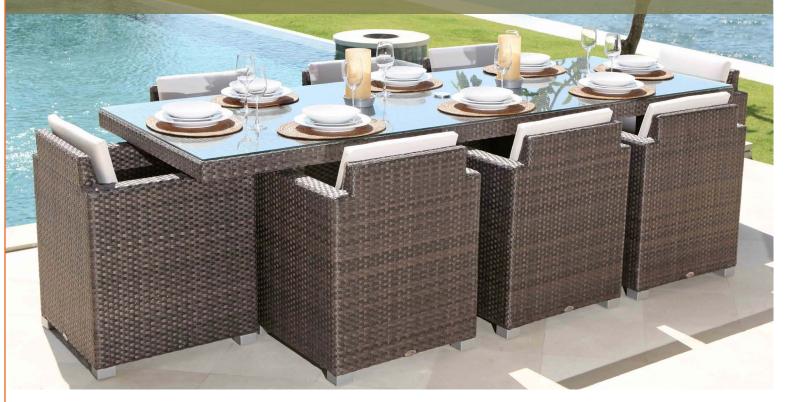

#### Disclaimer:

- 1. Colours represented in the catalogue may differ due to printing medium.
- 2. For a comprehensive overview of our upholstery range, please contact our sales team.

Indulge in the ultimate outdoor dining experience with Ellements' luxurious dining sets. Crafted with sophistication and style, our sets are designed to create memorable outdoor dining moments. Whether you're hosting a dinner party or enjoying a quiet meal alfresco, our premium tables & chairs provide the perfect setting. Available in configurations of four, six, or eight seats, our dining sets offer versatility and elegance. Choose from square, round, or rectangular tables to suit your space, and enjoy the convenience of stackable chairs for easy storage. Elevate your outdoor dining experience with Ellements.