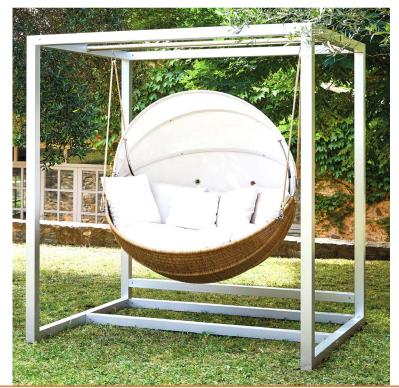

# Outdoor Cabanas & Swings

Escape the every day with Ellements' cabanas and swings, offering a gateway to outdoor serenity. Whether you are seeking a backyard retreat or a tropical getaway, our products blend comfort & elegance, creating idyllic outdoor havens. Crafted for durability and aesthetics, our cabanas provide shade and seclusion, while our swings offer blissful relaxation, creating the perfect outdoor sanctuary. With customization options available, personalize your outdoor sanctuary to reflect your unique style and surroundings.