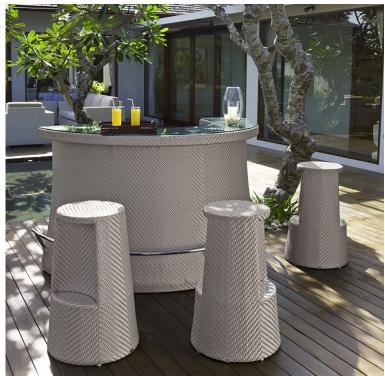

#### Disclaimer:

- 1. Colours represented in the catalogue may differ due to printing medium.
- 2. For a comprehensive overview of our upholstery range, please contact our sales team.

Indulge in the ultimate outdoor dining experience with Ellements' luxurious dining sets. Crafted with sophistication and style, our sets are designed to create memorable outdoor dining moments. Whether you're hosting a dinner party or enjoying a quiet meal alfresco, our premium tables & chairs provide the perfect setting. Available in configurations of four, six, or eight seats, our dining sets offer versatility and elegance. Choose from square, round, or rectangular tables to suit your space, and enjoy the convenience of stackable chairs for easy storage. Elevate your outdoor dining experience with Ellements.