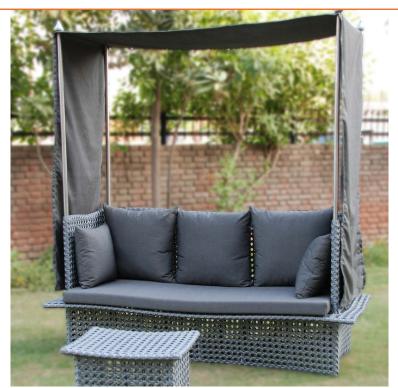

# Outdoor Cabanas & Swings

Escape the every day with Ellements' cabanas and swings, offering a gateway to outdoor serenity. Whether you are seeking a backyard retreat or a tropical getaway, our products blend comfort & elegance, creating idyllic outdoor havens. Crafted for durability and aesthetics, our cabanas provide shade and seclusion, while our swings offer blissful relaxation, creating the perfect outdoor sanctuary. With customization options available, personalize your outdoor sanctuary to reflect your unique style and surroundings.