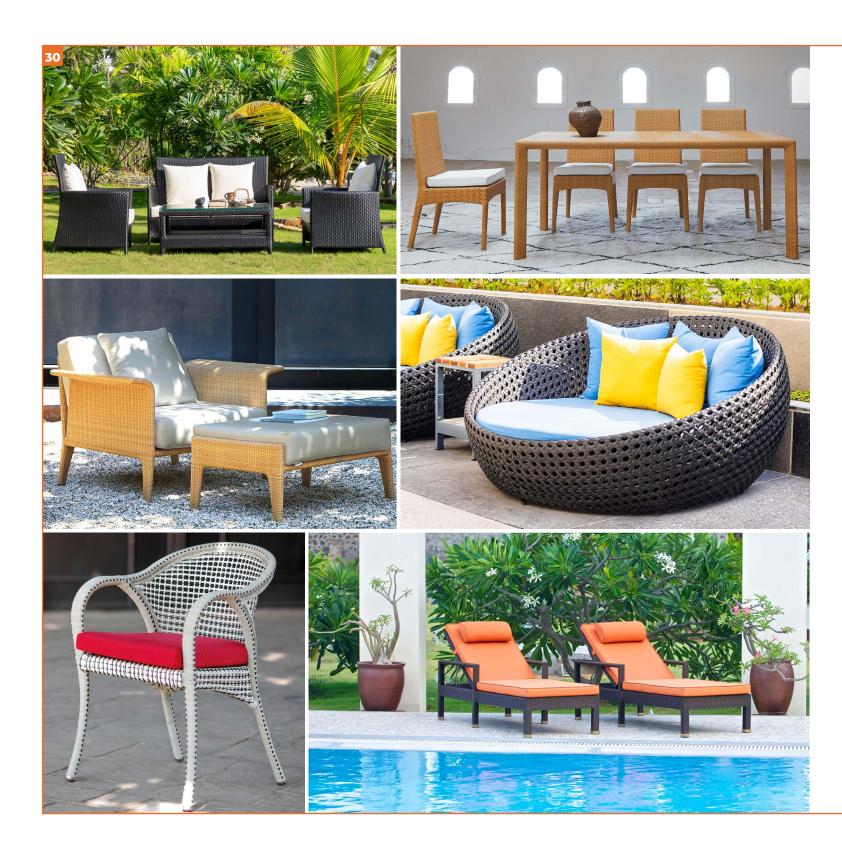

#### Disclaimer:

- 1. Colours represented in the catalogue may differ due to printing medium.
- 2. For a comprehensive overview of our upholstery range, please contact our sales team.

Indulge in the ultimate outdoor dining experience with Ellements' luxurious dining sets. Crafted with sophistication and style, our sets are designed to create memorable outdoor dining moments. Whether you're hosting a dinner party or enjoying a quiet meal alfresco, our premium tables & chairs provide the perfect setting. Available in configurations of four, six, or eight seats, our dining sets offer versatility and elegance. Choose from square, round, or rectangular tables to suit your space, and enjoy the convenience of stackable chairs for easy storage. Elevate your outdoor dining experience with Ellements.

## Outdoor Seating & Sofa

Ellements' outdoor seating and sofas offer a luxurious upgrade to your outdoor spaces, creating versatile seating areas in gardens, terraces, by the poolside and beneath pergolas. Crafted with high-quality materials, our outdoor seating extends your indoor comfort to the outdoors. Explore our premium wicker seating range, featuring a variety of designs, styles, and setups. Mix and match single-seaters, two-seaters, three-seaters, modular sets or combine different designs to complement eclectic, modern, or traditional themes. Our seating and sofas offer extensive flexibility, allowing you to select pieces that match your style and space requirements, creating a cohesive and inviting outdoor seating area.

# **Outdoor Balcony & Patio**

Experience the perfect blend of style and practicality with Ellements' balcony and patio furniture collection, designed to elevate your outdoor living space. Whether you have a small apartment, hotel balcony or a spacious patio, our diverse selection caters to various sizes, designs, and setups. From compact sets to complete sofa ensembles, our pieces are crafted with versatility in mind. Create contemporary spaces with our seating and center table options in assorted shapes and sizes. Our all-weather furniture is built to last, ensuring premium durability with top-quality materials. Transform your balcony or patio into a stylish and functional space with Ellements' outdoor furniture.

# Outdoor Poolside Beds & Sun Loungers

Ellements presents an exclusive range of ergonomically designed pool loungers and sunbeds that exhibits luxury & splendor at hotels, resorts and private residences. A choice of loungers, recliners with ottoman extensions and sunbeds with hoods enhance and complete any outdoor space, complemented with superior quality upholstery and premium outdoor fabrics for hours of absolute leisure.