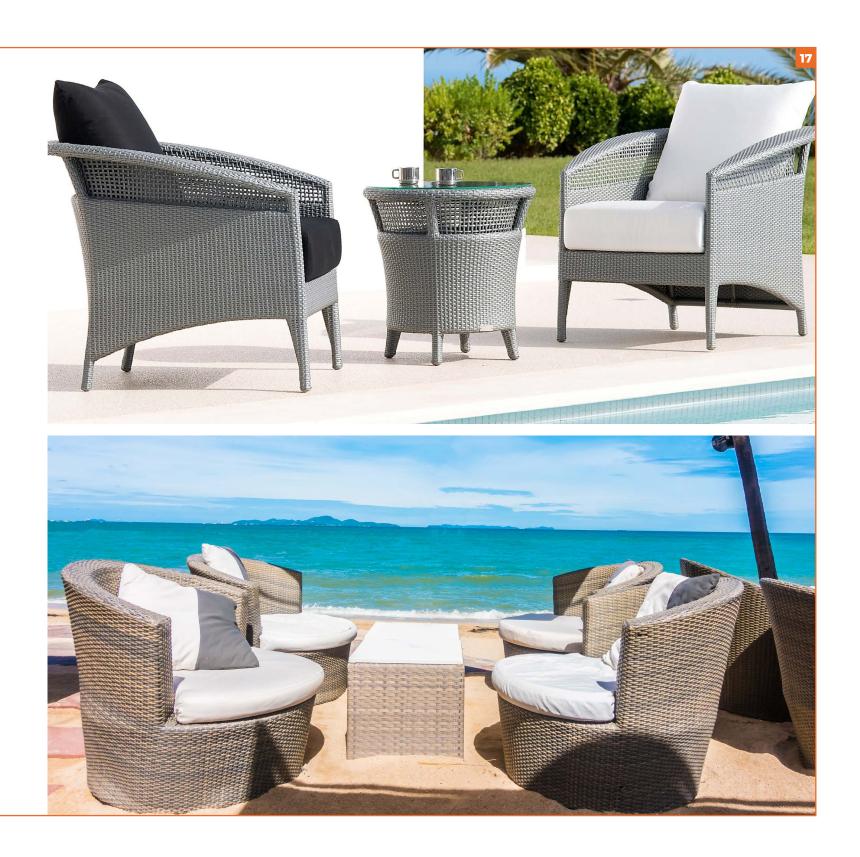

## Outdoor Seating & Sofa

Ellements' outdoor seating and sofas offer a luxurious upgrade to your outdoor spaces, creating versatile seating areas in gardens, terraces, by the poolside and beneath pergolas. Crafted with high-quality materials, our outdoor seating extends your indoor comfort to the outdoors. Explore our premium wicker seating range, featuring a variety of designs, styles, and setups. Mix and match single-seaters, two-seaters, three-seaters, modular sets or combine different designs to complement eclectic, modern, or traditional themes. Our seating and sofas offer extensive flexibility, allowing you to select pieces that match your style and space requirements, creating a cohesive and inviting outdoor seating area.

# **Outdoor Balcony & Patio**

Experience the perfect blend of style and practicality with Ellements' balcony and patio furniture collection, designed to elevate your outdoor living space. Whether you have a small apartment, hotel balcony or a spacious patio, our diverse selection caters to various sizes, designs, and setups. From compact sets to complete sofa ensembles, our pieces are crafted with versatility in mind. Create contemporary spaces with our seating and center table options in assorted shapes and sizes. Our all-weather furniture is built to last, ensuring premium durability with top-quality materials. Transform your balcony or patio into a stylish and functional space with Ellements' outdoor furniture.