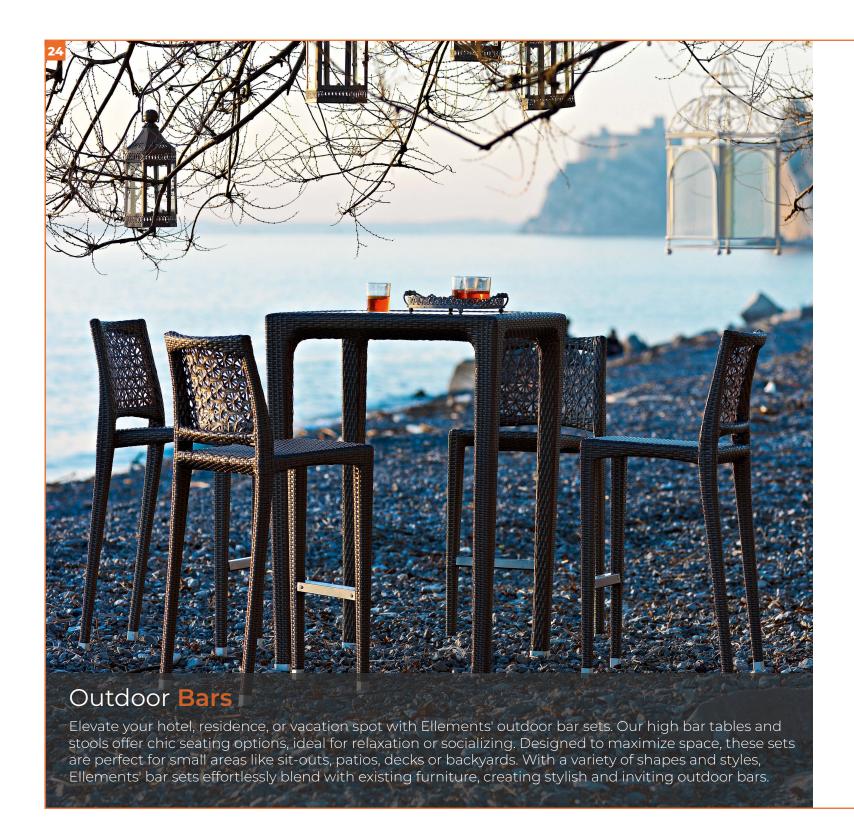

### **Upholstery - Specifications**

- Furnishing options available in weather-resistant upholstery, are solution dyed outdoor grade fabrics
- Base cushions are 28 density foam. Loose cushions are polyfill
- Umbrella fabrics are 295 GSM, 220x220 yarn count for higher durability, fade resistance and longer life