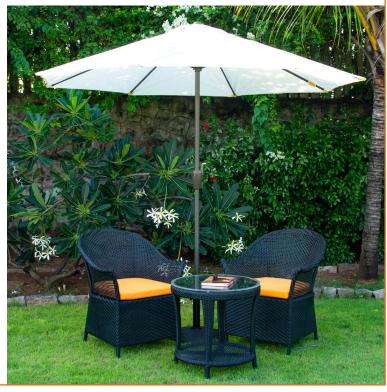

# Outdoor Garden & Pool Umbrellas

Manufactured from the highest-grade materials, Ellements' poolside and garden umbrellas are built for high durability in hot and high wind conditions. Our umbrellas come with high tensile aluminum structural frames combined with stainless steel tensioners and HDPE components making them sturdy and easy to set-up. Adorned in tear and fade-resistant fabric to tackle gusty wind these umbrellas add grandeur to gardens & all outdoor spaces.