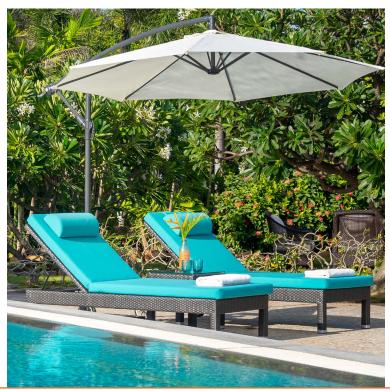

# Outdoor Garden & Pool Umbrellas

Manufactured from the highest-grade materials, Ellements' poolside and garden umbrellas are built for high durability in hot and high wind conditions. Our umbrellas come with high tensile aluminum structural frames combined with stainless steel tensioners and HDPE components making them sturdy and easy to set-up. Adorned in tear and fade-resistant fabric to tackle gusty wind these umbrellas add grandeur to gardens & all outdoor spaces.