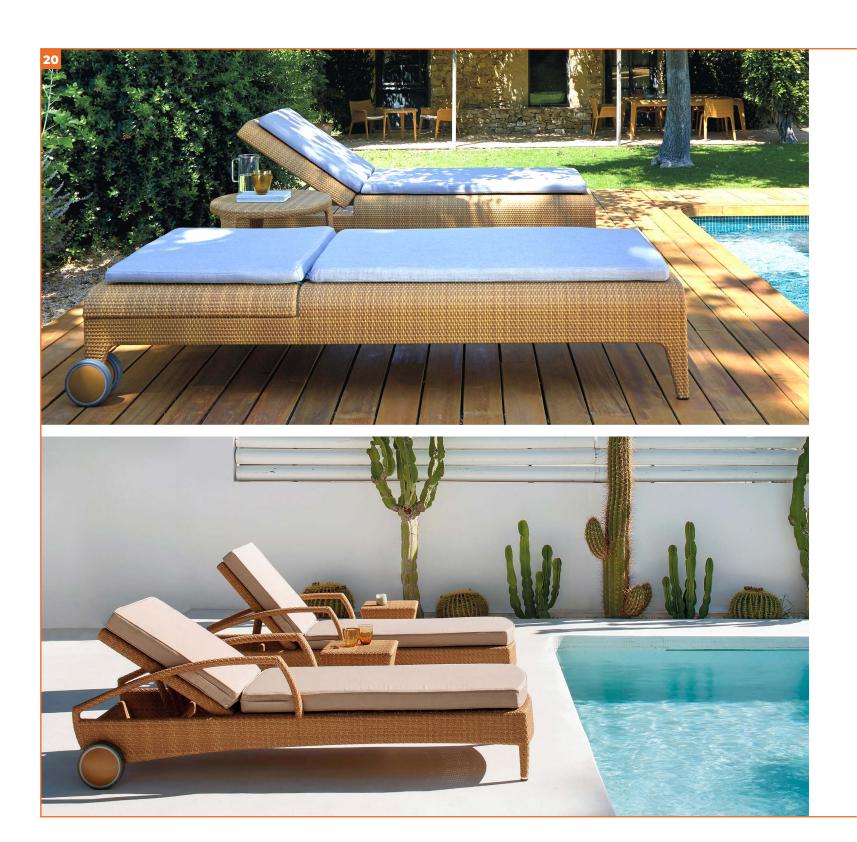

# Outdoor Poolside Beds & Sun Loungers

Ellements presents an exclusive range of ergonomically designed pool loungers and sunbeds that exhibits luxury & splendor at hotels, resorts and private residences. A choice of loungers, recliners with ottoman extensions and sunbeds with hoods enhance and complete any outdoor space, complemented with superior quality upholstery and premium outdoor fabrics for hours of absolute leisure.