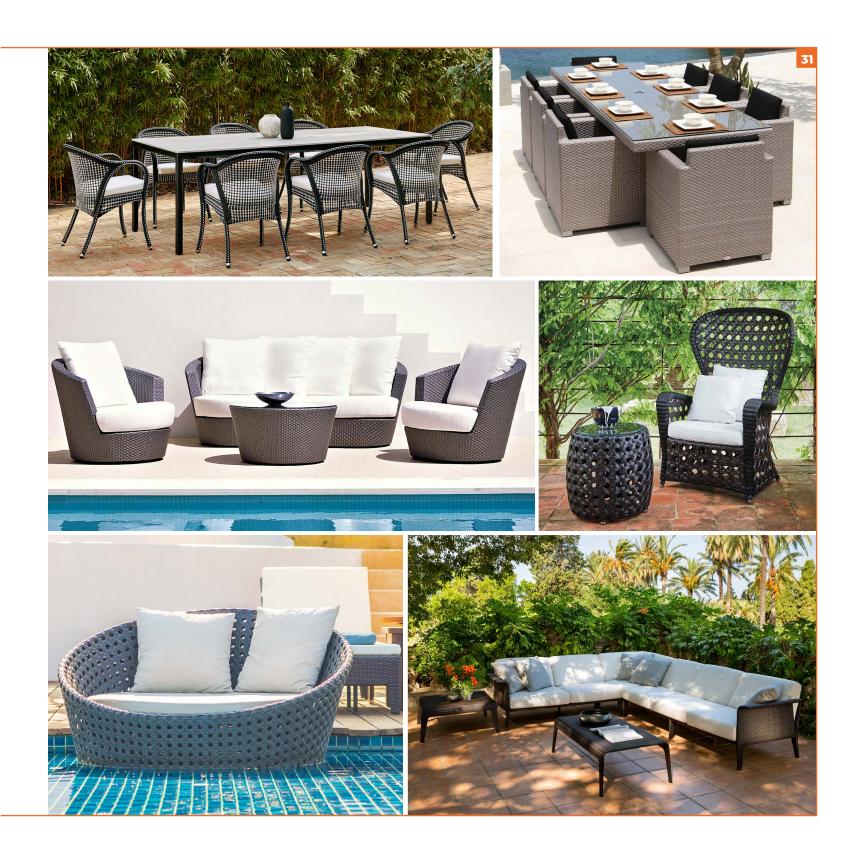

#### Disclaimer:

- 1. Colours represented in the catalogue may differ due to printing medium.
- 2. For a comprehensive overview of our upholstery range, please contact our sales team.

Indulge in the ultimate outdoor dining experience with Ellements' luxurious dining sets. Crafted with sophistication and style, our sets are designed to create memorable outdoor dining moments. Whether you're hosting a dinner party or enjoying a quiet meal alfresco, our premium tables & chairs provide the perfect setting. Available in configurations of four, six, or eight seats, our dining sets offer versatility and elegance. Choose from square, round, or rectangular tables to suit your space, and enjoy the convenience of stackable chairs for easy storage. Elevate your outdoor dining experience with Ellements.

## Outdoor Seating & Sofa

Ellements' outdoor seating and sofas offer a luxurious upgrade to your outdoor spaces, creating versatile seating areas in gardens, terraces, by the poolside and beneath pergolas. Crafted with high-quality materials, our outdoor seating extends your indoor comfort to the outdoors. Explore our premium wicker seating range, featuring a variety of designs, styles, and setups. Mix and match single-seaters, two-seaters, three-seaters, modular sets or combine different designs to complement eclectic, modern, or traditional themes. Our seating and sofas offer extensive flexibility, allowing you to select pieces that match your style and space requirements, creating a cohesive and inviting outdoor seating area.

# **Outdoor Balcony & Patio**

Experience the perfect blend of style and practicality with Ellements' balcony and patio furniture collection, designed to elevate your outdoor living space. Whether you have a small apartment, hotel balcony or a spacious patio, our diverse selection caters to various sizes, designs, and setups. From compact sets to complete sofa ensembles, our pieces are crafted with versatility in mind. Create contemporary spaces with our seating and center table options in assorted shapes and sizes. Our all-weather furniture is built to last, ensuring premium durability with top-quality materials. Transform your balcony or patio into a stylish and functional space with Ellements' outdoor furniture.

# Outdoor Poolside Beds & Sun Loungers

Ellements presents an exclusive range of ergonomically designed pool loungers and sunbeds that exhibits luxury & splendor at hotels, resorts and private residences. A choice of loungers, recliners with ottoman extensions and sunbeds with hoods enhance and complete any outdoor space, complemented with superior quality upholstery and premium outdoor fabrics for hours of absolute leisure.